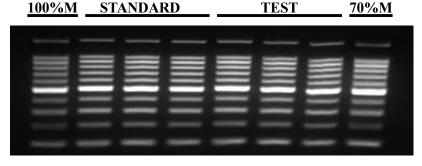

#### **Electrophoretic Analysis**

- Comparison of the Test Sample to a previously tested Standard. Acceptable range for Test Sample is ≤ ± 10% of Standard, based upon analysis. The "Standard" is a previously tested and validated sample.
- The recovery of DNA from agar gel is more than 70%.

#### **Recovery Analysis**

• The recovery of DNA from agar gel is more than 70%. Loading 8 µl UE-PCR product mixture to the 2% agar gel for electrophoresis, and also loading 5.6 µl and 8 µl 100bp Ladder for 70% and 100% as contrast to estimate the recovery of purified PCR product by visual examination.

### **Gel Image and Test Data**

|                                         | Test Date |     |     |     |     |     |                                               |
|-----------------------------------------|-----------|-----|-----|-----|-----|-----|-----------------------------------------------|
| Item                                    | 1         | 2   | 3   | 4   | 5   | 6   | Sample                                        |
| Yield (%)                               | 100       | 100 | 100 | 100 | 100 | 100 | 1,2,3 are Test Samples<br>4,5,6 are Standards |
| [Test Sample/Standard] Yield Difference | 0%        |     |     |     |     |     | PASS                                          |