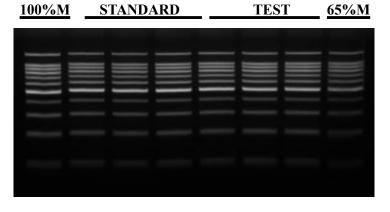

#### **Electrophoretic Analysis**

- Comparison of the Test Sample to a previously tested Standard. Acceptable range for Test Sample is ≤ ± 10% of Standard, based upon analysis. The "Standard" is a previously tested and validated sample.
- The recovery of DNA from agar gel is more than 65%.

#### **Recovery Analysis**

• The recovery of DNA from agar gel is more than 65%. Loading 8 μl UE-GX product mixture to the 2% agar gel for electrophoresis, and also loading 3.46 μl and 5.33 μl 100bp Ladder for 65% and 100% as contrast to estimate the recovery of purified PCR product by visual examination.

### **Gel Image and Test Data**

|                                         | Test Date |     |     |     |     |     |                                               |
|-----------------------------------------|-----------|-----|-----|-----|-----|-----|-----------------------------------------------|
| Item                                    | 1         | 2   | 3   | 4   | 5   | 6   | Sample                                        |
| Yield (%)                               | 100       | 100 | 100 | 100 | 100 | 100 | 1,2,3 are Test Samples<br>4,5,6 are Standards |
| [Test Sample/Standard] Yield Difference | 0%        |     |     |     |     |     | PASS                                          |