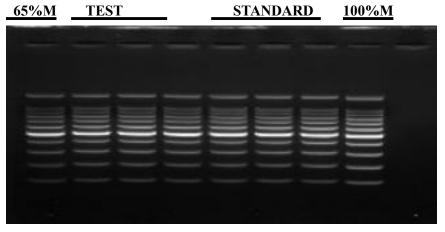

#### **Electrophoretic Analysis**

- Comparison of the Test Sample to a previously tested Standard. Acceptable range for Test Sample is ≤ ± 10% of Standard, based upon analysis. The "Standard" is a previously tested and validated sample.
- The recovery of DNA from agar gel is more than 65%.

#### **Recovery Analysis**

• The recovery of DNA from agar gel is more than 65%. Loading 8 μl UE-GX product mixture to the 2% agar gel for electrophoresis, and also loading 3.46 μl and 5.33 μl 100bp Ladder for 65% and 100% as contrast to estimate the recovery of purified PCR product by visual examination.

### **Gel Image and Test Data**

| Item                                    | Test Date |     |     |     |     |     |                                               |
|-----------------------------------------|-----------|-----|-----|-----|-----|-----|-----------------------------------------------|
|                                         | 1         | 2   | 3   | 4   | 5   | 6   | Sample                                        |
| Yield (%)                               | 100       | 100 | 100 | 100 | 100 | 100 | 1,2,3 are Test Samples<br>4,5,6 are Standards |
| [Test Sample/Standard] Yield Difference | 0%        |     |     |     |     |     | PASS                                          |